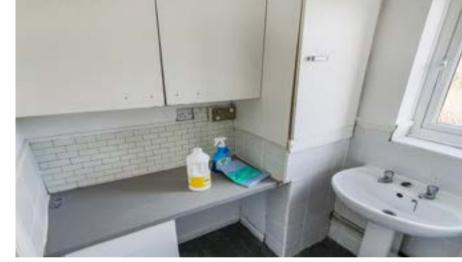

# **OVERVIEW**

A ground floor studio flat immediately available with no chain.

Upon entering the property there is an open plan bedroom / lounge / diner. The bathroom and the kitchen are located to the rear of the main space. The kitchen has space for a freestanding oven with hob, fridge and washing machine.

The bathroom is partially tiled and has a bath with overhead electric shower and W.C. The room to the left of the bathroom is the utility which has a sink and cupboards for additional storage.

The property will benefit from some refurbishment and modernisation which would give the buyer an opportunity to add value to the property once these works have been completed.