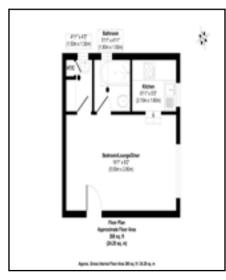

#### **Total Floor Area**

Approx internal area 24.20m2/ 260ft2 (Taken from floorplan)