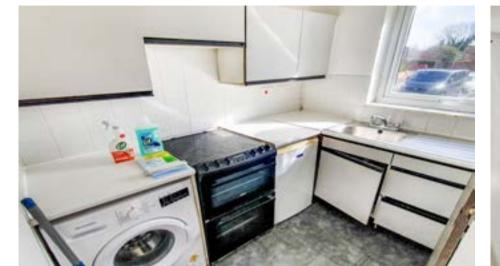

# **OVERVIEW**

A ground floor studio flat immediately available with no chain.

Upon entering the property there is an open plan bedroom / lounge / diner. The bathroom and the kitchen are located to the rear of the main space. The kitchen has space for a freestanding oven with hob, fridge and washing machine.