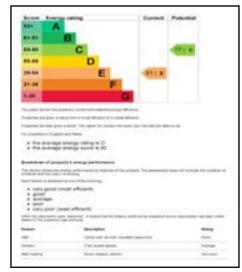

#### **EPC**

Energy performance certificate (EPC) – Find an energy certificate – GOV.UK (find-energy-certificate.service. gov.uk)