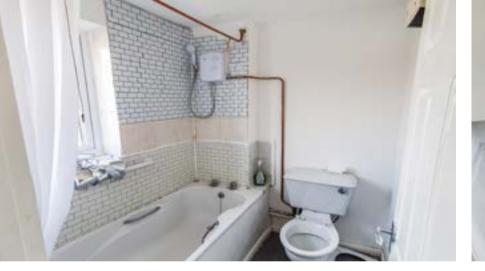

The bathroom is partially tiled and has a bath with overhead electric shower and W.C. The room to the left of the bathroom is the utility which has a sink and cupboards for additional storage.

The property will benefit from some refurbishment and modernisation which would give the buyer an opportunity to add value to the property once these works have been completed.