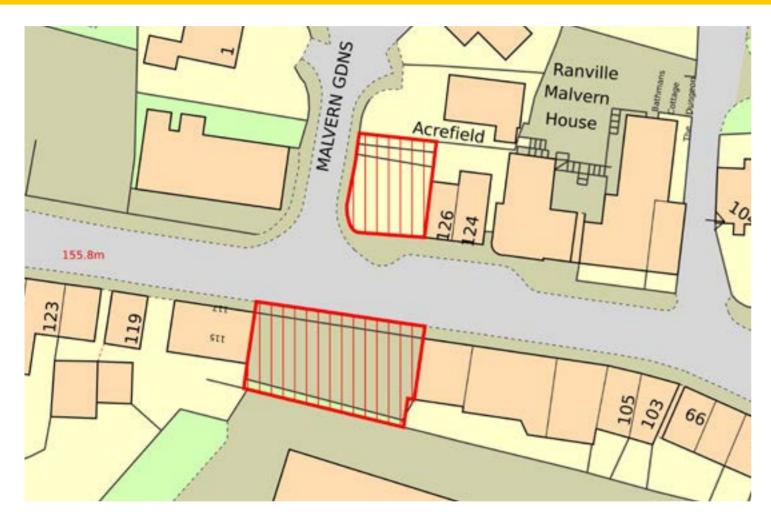

# **OVERVIEW**

Offered for sale by online auction are two separate plots of land in Matlock both with outline planning consent.

The larger plot of land has outline planning consent for the construction of 5 x 3.5 storey terrace houses. Variation of the consent was given in July 2024 to allow the construction of a basement level.

The smaller plot of land on the north side of Smedley street adjacent to what was the car showroom has planning consent for 1 x detached two storey dwelling with associated garden and car parking.

Both sites are on Smedley Street to the west of the junction with Smith Road. The larger of the two plots is on the south side of Smedley Street opposite the junction with Malvern Gardens and the smaller plot is on the east side of Malvern Gardens on the junction with Smedley Street.

## Plot Sizes (taken from Edozo Maps)

Small plot: 0.04 acres (0.02 hectares). Larger plot: 0.08 acres (0.03 hectares)