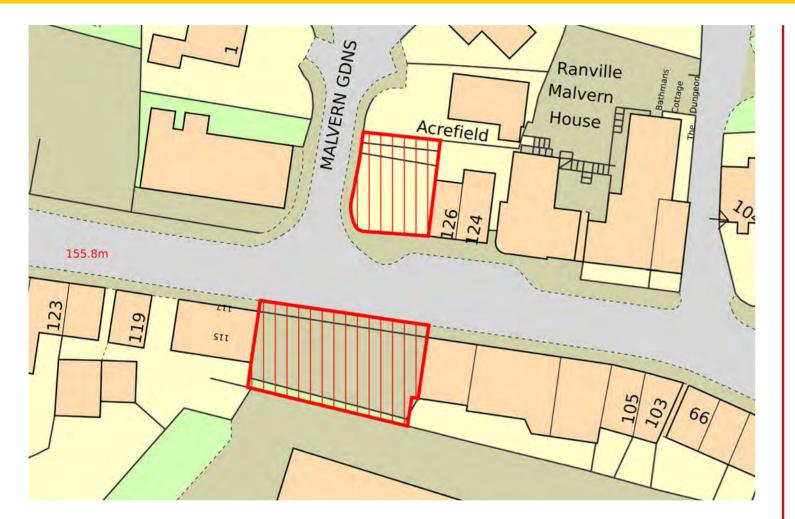

### **OVERVIEW**

Offered for sale by online auction are two separate plots of land in Matlock both with outline planning consent.

The larger plot of land has outline planning consent for the construction of 5 x 3.5 storey terrace houses. Variation of the consent was given in July 2024 to allow the construction of a basement level.

The smaller plot of land on the north side of Smedley street adjacent to what was the car showroom has planning consent for 1 x detached two storey dwelling with associated garden and car parking.

Both sites are on Smedley Street to the west of the junction with Smith Road. The larger of the two plots is on the south side of Smedley Street opposite the junction with Malvern Gardens and the smaller plot is on the east side of Malvern Gardens on the junction with Smedley Street.

### Plot Sizes (taken from Edozo Maps)

Small plot: 0.04 acres (0.02 hectares). Larger plot: 0.08 acres (0.03 hectares)